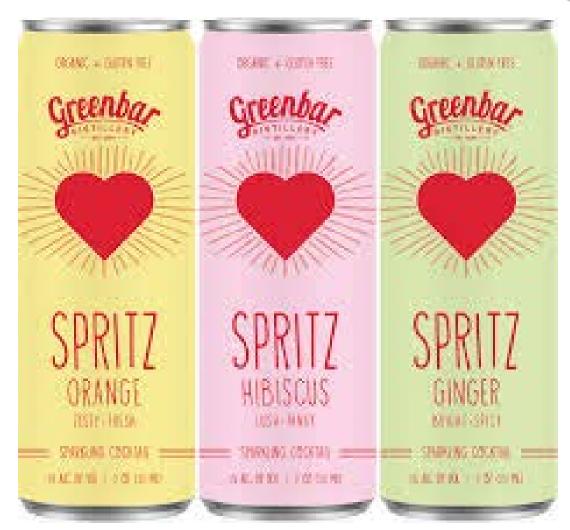

# Greenbar Distillery Spritz Coming Soon!

Bubbly, slightly sweet with backbone, these spritzes are a treat. They taste like fresh cocktails, not "natural flavors". The secret lies in combining our acclaimed spirits and bitters.

Orange – Zesty & Fresh Hibiscus – Lush & Tangy Ginger – Bright & Spicy

Coded to sell as 4 packs 6% ABV 12oz Can 209 Cal | 11g Carbs | 0 Protein | 0 Fat

CERTIFIED ORGANIC GLUTEN FREE MSRP \$14.99/4 pack